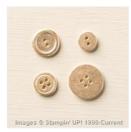

Into The Woods Designer Series Paper - 139586

Price: \$11.00

Gold Basic Metal Buttons - 133763

Price: \$8.00

Brights Designer Buttons - 130028

Price: \$8.00

Linen Thread - 104199

Price: \$5.00