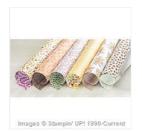

Into The Woods Designer Series Paper - 139586

Price: \$11.00

Gold Basic Metal Buttons - 133763

Price: \$8.00

Brights Designer Buttons - 130028

Price: \$8.00

Linen Thread - 104199

Price: \$5.00