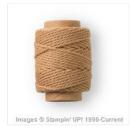

> Sale: \$4.39 Price: \$10.95

**Crisp Cantaloupe** Thick Baker's Twine - 135636

> Sale: \$1.39 Price: \$3.50

Crushed Curry 3/4" Chevron Ribbon -130019

> Sale: \$3.59 Price: \$8.95

**Crushed Curry** Stampin' Emboss Powder - 133753