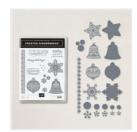

## Apr 24, 2024

Frosted Gingerbread Bundle (English) -156807

Price: \$48.50

Gingerbread & Peppermint 6" X 6" (15.2 X 15.2 Cm) Designer Series Paper - 156313

Price: \$11.50

Scalloped Contours Dies -155560

**Sale: \$24.50** Price: \$35.00