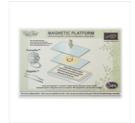

Layering Ovals Dies - 141706

Halloween Night Baker's Twine -142027

3/8" (1 Cm) Glitter Ribbon Combo Pack - 142015

Big Shot - 113439

Magnetic Platform - 130658

Stampin' Dimensionals -104430