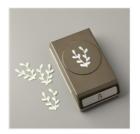

Price: \$11.00

Nature's Poem Designer Series Paper - 146338

Price: \$11.00

Subtle Dynamic Textured Impressions Embossing Folder - 143706

Price: \$10.00

Detailed Trio Punch - 146320

Price: \$20.00

1/8" (3.2 Mm) Circle Punch -134365