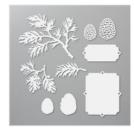

Price: \$9.25

Gold Foil Sheets - 132622

Price: \$5.00

Sparkle Glimmer Paper - 146957

Price: \$5.00

Detailed Deer Dies - 147915

Price: \$34.00

Beautiful Boughs Dies - 150661

Price: \$35.00

Frosted Bouquet Dies - 147895

Price: \$33.00