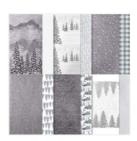

## **Supply List** Apr 26, 2024

Sparkle Of The Season **Photopolymer** Stamp Set

(English) - 156518

Price: \$17.00

Seasonal Swirls Dies - 156564

Sale: \$20.40 Price: \$34.00

Peaceful Place 12" X 12" (30.5 X 30.5 Cm) Specialty **Designer Series** Paper - 156394