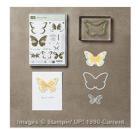

## Supply List Apr 26, 2024

Watercolor Wings Photopolymer Bundle - 140232

Price: \$45.00

Butterflies Thinlits Dies - 137360

Price: \$35.00

Tangelo Twist 8-1/2" X 11" Cardstock -133677

Price: \$8.75

Fluttering Textured Impressions Embossing Folder - 139304