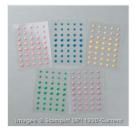

Price: \$6.50

Fresh Fig Classic Stampin' Pad -144082

Price: \$6.50

1-3/8" (3.5 Cm) Circle Punch -119860

Price: \$16.00

1-1/2" (3.8 Cm) Circle Punch -138299

Price: \$16.00

2016-2018 In Color Enamel Shapes -141410

Price: \$9.00

Stampin' Dimensionals -104430

Price: \$4.25