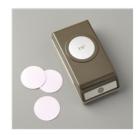

Price: \$6.50

Fresh Fig Classic Stampin' Pad -144082

Price: \$6.50

1-3/8" (3.5 Cm) Circle Punch -119860

Price: \$16.00

1-1/2" (3.8 Cm) Circle Punch -138299

Price: \$16.00

2016-2018 In Color Enamel Shapes -141410