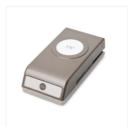

Price: \$6.50

Fresh Fig Classic Stampin' Pad -144082

Price: \$6.50

1-3/8" (3.5 Cm) Circle Punch -119860

Price: \$16.00

1-1/2" (3.8 Cm) Circle Punch -138299

Price: \$16.00

2016-2018 In Color Enamel Shapes -141410