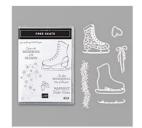

## Supply List

Free Skate Bundle - 153032

Price: \$45.00

Tuxedo Black Memento Ink Pad -132708

Price: \$6.50

Whisper White 8-1/2" X 11" Thick Cardstock -140272

Price: \$8.25

Stampin' Dimensionals -104430

Price: \$4.25

Stampin Blends Smoky Slate Combo Pack -145058

Price: \$9.00

Basic Black Dark Stampin' Blends -147941

Price: \$4.50

Stampin' Blends Color Lifter -144608

Price: \$5.00

Blushing Bride Classic Stampin' Pad - 147100