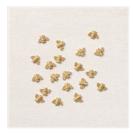

Bumblebee Trinkets - 155568

**Sale: \$3.00** Price: \$7.50

Pale Papaya & White 1/2" (1.3 Cm) Woven Ribbon - 155816

Sale: \$2.80 Price: \$7.00

Whisper White 1/4"
(6.4 Mm) Crinkled
Seam Binding
Ribbon - 151326