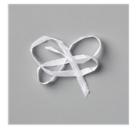

Bumblebee Trinkets - 155568

**Sale: \$3.00** Price: \$7.50

Pale Papaya & White 1/2" (1.3 Cm) Woven Ribbon - 155816

Sale: \$2.80 Price: \$7.00

Whisper White 1/4"
(6.4 Mm) Crinkled
Seam Binding
Ribbon - 151326