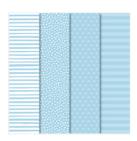

## Supply List Apr 26, 2024

Hanging Garden Clear-Mount Stamp Set -146239

Price: \$19.00

Whisper White 8-1/2" X 11" Thick Cardstock -140272

Price: \$8.25

Subtles 6" X 6" (15.2 X 15.2 Cm) Designer Series Paper - 146966