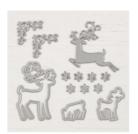

Detailed Deer Dies - 147915

Price: \$34.00

3/16" (4.8 Mm) Braided Linen Trim - 147808

Price: \$7.00

5/8" (1.6 Cm) Striped Burlap Trim - 147889

Price: \$8.00

Layering Circles
Dies - 141705

Price: \$35.00