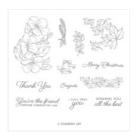

## Apr 24, 2024

Jenny Hall 856-362-7777 jennystampsup@gmail.com www.jennyhalldesign.com

Blended Seasons Clear-Mount Bundle - 149894

Price: \$64.75

Blended Seasons Clear-Mount Stamp Set -149016

Price: \$39.00