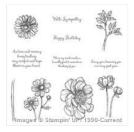

## Supply List Apr 17, 2024

Serene Silhouettes Clear-Mount Stamp Set -127324

Price: \$22.00

Serene Silhouettes Wood-Mount Stamp Set -132073

Price: \$31.00

Papillon Potpourri Clear-Mount Stamp Set -123759

Price: \$19.00

Papillon Potpourri Wood-Mount Stamp Set -132058

Price: \$25.00

Bloom With Hope Clear-Mount Stamp Set -133952

Price: \$21.00

Bloom With Hope Wood-Mount Stamp Set -133949

Price: \$27.00

Lovely Lace
Textured
Impressions
Embossing Folder
- 133737