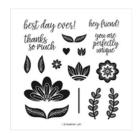

## Supply List Apr 25, 2024

In Symmetry Photopolymer Stamp Set -155140

Price: \$17.00

Sweet Symmetry 12" X 12" (30.5 X 30.5 Cm) Designer Series Paper -155605

Price: \$11.50

Timeworn Type 3D Embossing Folder - 156505