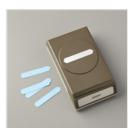

Price: \$7.00

At Home With You Photopolymer Stamp Set -143681

Price: \$26.00

Classic Label Punch - 141491

Price: \$18.00

Wink Of Stella Clear Glitter Brush - 141897

Price: \$8.00

Tear & Tape Adhesive - 138995