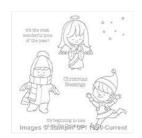

Christmas Cuties Clear-Mount Stamp Set -139787

Price: \$17.00

Christmas Cuties Wood-Mount Stamp Set -139784

Price: \$23.00

Whisper White 8-1/2" X 11" Thick Cardstock -140272

Price: \$8.25

Marina Mist 8-1/2" X 11" Cardstock -119682