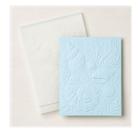

## Supply List Apr 25, 2024

Friends Are Like Seashells Photopolymer Stamp Set -154368

Price: \$26.00

Seashells 3D Embossing Folder - 154309

**Sale: \$3.60** Price: \$9.00

Pearlescent Specialty Paper -154291