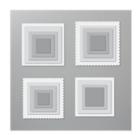

Layering Squares
Dies - 151772

See A Silhouette Designer Series Paper - 149443

Whisper White 5/8" (1.6 Cm) Flax Ribbon - 148764

Rich Razzleberry
Dark Stampin'
Blends Marker 144583

Rich Razzleberry 8-1/2" X 11" Cardstock -115316