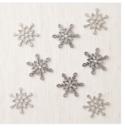

**Snowflake Trinkets** - 149620

Price: \$8.00

White Velveteen Sheets - 149619

Very Vanilla 8-1/2" X 11" Thick Cardstock -144237

Price: \$9.00

**Balmy Blue Classic** Stampin' Pad -147105 Price: \$9.00

**Balmy Blue Classic** Stampin' Ink Refill - 147168 Price: \$5.00