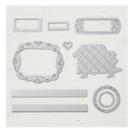

Stitched Labels Dies - 146828

Granny Apple Green 1/2" (1.3 Cm) Textured Weave Ribbon -146920

Lovely Lipstick 8-1/2" X 11" Cardstock -

Whisper White 8-1/2" X 11" Cardstock -100730

Lovely Lipstick Classic Stampin' Pad - 147140