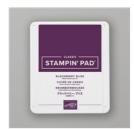

Price: \$9.75

Tea Room Specialty Designer Series Paper -146894

Price: \$14.00

Falling For Leaves Photopolymer Bundle - 149938

Price: \$44.00

Stitched Shapes Dies - 145372

Price: \$30.00

Blackberry Bliss Classic Stampin' Pad - 147092