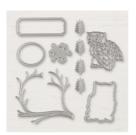

Night Owl Thinlits Dies - 147920

Price: \$28.00

Layering Circles
Dies - 141705

Price: \$35.00

Big Shot - 143263

Price: \$110.00

Built Using: My Stampin Blog

Frosted Floral 12" X 12" (30.5 X 30.5 Cm) Specialty Designer Series Paper - 147800