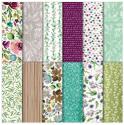

Night Owl Thinlits Dies - 147920

Price: \$28.00

Layering Circles
Dies - 141705

Price: \$35.00

Big Shot - 143263

Price: \$110.00

Built Using: My Stampin Blog

Frosted Floral 12" X 12" (30.5 X 30.5 Cm) Specialty Designer Series Paper - 147800