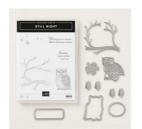

## Supply List

Apr 18, 2024

Jenny Hall 856-362-7777 jennystampsup@gmail.com www.jennyhalldesign.com

Still Night Clear-Mount Bundle -149978

Price: \$41.25

Still Night Clear-Mount Stamp Set -147670

Price: \$18.00

Night Owl Thinlits Dies - 147920

Price: \$28.00

Layering Circles
Dies - 141705

Price: \$35.00

Big Shot - 143263

Price: \$110.00

Built Using: My Stampin Blog

Frosted Floral 12" X 12" (30.5 X 30.5 Cm) Specialty Designer Series Paper - 147800