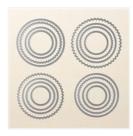

Night Owl Thinlits Dies - 147920

Price: \$28.00

Layering Circles
Dies - 141705

Price: \$35.00

Big Shot - 143263

Price: \$110.00

Built Using: My Stampin Blog

Frosted Floral 12" X 12" (30.5 X 30.5 Cm) Specialty Designer Series Paper - 147800