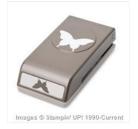

Brick Wall Textured Impressions Embossing Folder - 138288

Circles Collection Framelits Dies -130911

Elegant Butterfly Punch - 127526

Bitty Butterfly Punch - 129406

Smoky Slate Classic Stampin' Pad - 131179