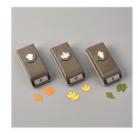

Price: \$50.25

Beautiful Autumn Photopolymer Stamp Set (English) - 153450

Price: \$17.00

Autumn Punch Pack - 153609

**Sale: \$23.40** Price: \$39.00

Rectangular Postage Stamp Punch - 152709

**Sale: \$11.40** Price: \$19.00