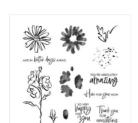

## Supply List Apr 26, 2024

Color & Contour Photopolymer Stamp Set -154994

Price: \$21.00

Texture Chic 12" X 12" (30.5 X 30.5 Cm) Specialty Designer Series Paper - 158808

Price: \$15.00

Distressed Gold 12" X 12" (30.5 X 30.5 Cm) Specialty Paper - 159237