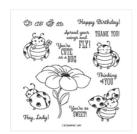

## Apr 18, 2024

Linda Krueger 203-994-5077 lindasuekrueger@gmail.com https://thestampcoach.com

Little Ladybug Host Cling Stamp Set (English) - 152384

Price: \$0.00

Whisper White 8-1/2" X 11" Thick Cardstock -140272