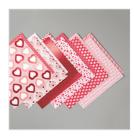

Price: \$8.25

Real Red 8-1/2" X 11" Cardstock -102482

Price: \$10.00

Whisper White 8-1/2" X 11" Cardstock -100730

Price: \$9.75

From My Heart Specialty Designer Series Paper -151189

Price: \$14.50

Real Red 3/8" (1 Cm) Double-Stitched Satin Ribbon - 151155