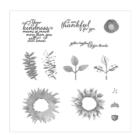

## Supply List Apr 26, 2024

Painted Harvest Photopolymer Stamp Set -144783

Price: \$21.00

Color Theory Card Pack - 144210

Price: \$10.00

Old Olive 8-1/2" X 11" Cardstock -100702

Price: \$10.00

Pumpkin Pie 8-1/2" X 11" Cardstock -105117