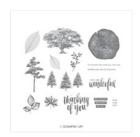

## Supply List Apr 25, 2024

Rooted In Nature Clear-Mount Stamp Set -146482

Price: \$42.00

Nature's Poem Designer Series Paper - 146338

Price: \$11.00

Soft Suede 8-1/2" X 11" Cardstock -115318

Price: \$9.25

Crumb Cake 8-1/2" X 11" Cardstock -120953