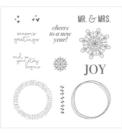

Cheers To The Year Wood-Mount Stamp Set\* -144925

Price: \$25.00

Foil Snowflakes\* -144642

Price: \$6.00

Winter Wonder Textured Impressions Embossing Folder\* - 144686 Price: \$7.50

\*\*\*\*\*

Year Of Cheer Embellishments -144643