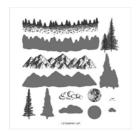

barb@bzbstamper.com http://bzbstamper.com

Mountain Air Photopolymer Stamp Set (En) -151610

Happy & Heartfelt Cling Stamp Set (English) - 158005

Tuxedo Black Memento Ink Pad -132708

Pale Papaya Classic Stampin' Pad - 155670