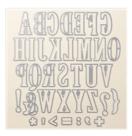

Price: \$30.00

Apron Builder
Framelits Dies 145661

Price: \$29.00

<u>Lakeside Dies -</u> <u>146351</u>

Price: \$27.00

<u>Large Letters</u> <u>Framelits Dies -</u> <u>141712</u>

Price: \$99.00

Seasonal Layers
Dies - 143751