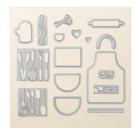

Jar Of Love
Photopolymer
Stamp Set 141587

Price: \$27.00

Abstract
Impressions
Photopolymer
Stamp Set 147513

Price: \$26.00

Abstract
Impressions
Photopolymer
Bundle - 148348

Price: \$49.50

Up & Away Thinlits
Dies - 142748

Price: \$30.00

Apron Builder
Framelits Dies 145661

Price: \$29.00

<u>Lakeside Dies -</u> <u>146351</u>

Price: \$27.00

<u>Large Letters</u> <u>Framelits Dies -</u> <u>141712</u>

Price: \$99.00

Seasonal Layers
Dies - 143751