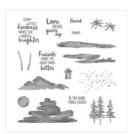

## Apr 25, 2024

Sailing Home Cling Stamp Set (En) -149457

Price: \$24.00

High Tide Photopolymer Stamp Set (En) -143006

Price: \$26.00

Waterfront Photopolymer Stamp Set (En) -146386

Price: \$17.00

Stitched Nested Labels Dies -149638