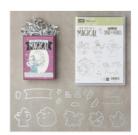

## Supply List Apr 26, 2024

Magical Day Clear-Mount Stamp Set -145857

Price: \$22.00

Magical Mates Framelits Dies -145660

Price: \$29.00

Magical Day Clear-Mount Bundle -145985

Price: \$45.75

Basic Gray 8-1/2" X 11" Cardstock -121044