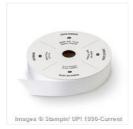

Price: £14.50

1-3/4" Scallop Circle Punch -119854

Price: £16.00

Whisper White 5/8" Satin Ribbon -134549

Price: £6.50