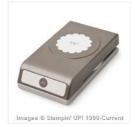

Price: £14.50

1-3/4" Scallop Circle Punch -119854

Price: £16.00

Whisper White 5/8" Satin Ribbon -134549

Price: £6.50