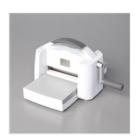

Price: \$13.75

Basic White 3" X 3" (7.6 X 7.6 Cm) Envelopes -159233

Sale: \$9.00

Price: \$15.00

Stampin' Cut & Emboss Machine -149653

Price: \$191.00

Multipurpose Liquid Glue -110755

Price: \$8.25