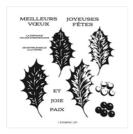

## Supply List Jul 3, 2025

1 6138721412 kim@kimmcgillis.com kimmcgillis.com

Kim McGillis

Boughs Of Holly
Suite Collection
(English) - 159612

Price: \$108.50

Branches De Houx
Suite Collection
(French) - 159613

Price: \$108.50

<u>Leaves Of Holly</u> <u>Bundle (English) -</u> <u>159608</u>

Price: \$70.00

Feuilles De Houx Bundle (French) -159609

Price: \$70.00

Leaves Of Holly
Photopolymer
Stamp Set
(English) - 159601

**Sale: \$21.00**Price: \$30.00

Feuilles De Houx
Photopolymer
Stamp Set
(French) - 159603

Price: \$30.00

Holly Berry Dies - 159607

Price: \$48.00

Evening Evergreen 8-1/2" X 11"

<u>Cardstock -</u> 155574

Price: \$12.75