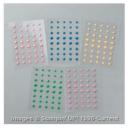

Succulent Garden Designer Series Paper - 142778

Price: \$11.00

Dapper Denim 3/8" (1 Cm) Ruched Ribbon - 141424

Price: \$8.00

Ribbon Taffeta 1/8" (3.2 Mm) Emerald Envy -142742

Price: \$6.00

2016-2018 In Color Enamel Shapes -141410