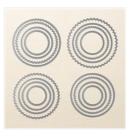

Price: \$9.00

Layering Circles
Dies - 141705

Price: \$35.00

Big Shot - 143263

Price: \$110.00

Rich Razzleberry Classic Stampin' Pad - 147091

Price: \$8.00

Rich Razzleberry 8-1/2" X 11" Cardstock -115316