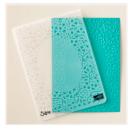

Soft Suede Classic Stampin' Pad -126978

Dapper Denim 8-1/2" X 11" Cardstock -141414

Whisper White 8-1/2" X 11" Cardstock -100730

Watercolor Paper - 122959

Linen Thread - 104199

Big Shot - 143263

Confetti Textured Impressions Embossing Folder - 140592