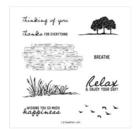

## Supply List

Apr 29, 2024

On The Horizon Cling Stamp Set (English) - 157770

**Sale: \$16.10** Price: \$23.00

New Horizons 6" X 6" (15.2 X 15.2 Cm) Designer Series Paper -157768

Price: \$11.50

Macrame 3D Embossing Folder - 155435