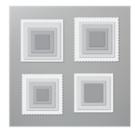

Stitched Be Mine Dies - 148527

Price: \$35.00

Layering Squares
Dies - 151772

Price: \$35.00

Basic Black 8-1/2" X 11" Cardstock -121045

Price: \$10.00

Basic White 8-1/2" X 11" Cardstock -159276

Price: \$10.50