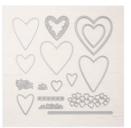

Stitched Be Mine Dies - 148527

Price: \$35.00

Layering Squares
Dies - 151772

Price: \$35.00

Basic Black 8-1/2" X 11" Cardstock -121045

Price: \$10.00

Basic White 8-1/2" X 11" Cardstock -159276

Price: \$10.50