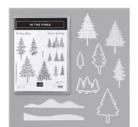

## Supply List Apr 25, 2024

In The Pines Bundle - 155182

Price: \$51.25

Pine Woods Dies - 153563

**Sale: \$25.20** Price: \$36.00

Rectangle Stitched Dies - 151820

Sale: \$24.50

Price: \$35.00