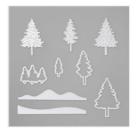

## Supply List Apr 25, 2024

In The Pines Bundle - 155182

Price: \$51.25

Pine Woods Dies - 153563

**Sale: \$25.20** Price: \$36.00

Rectangle Stitched Dies - 151820

Sale: \$24.50

Price: \$35.00