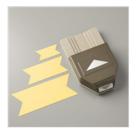

Price: \$10.00

Whisper White 8-1/2" X 11" Cardstock -100730

Price: \$9.75

Stitched Shapes Dies - 145372

Price: \$30.00

Scalloped Tag Topper Punch -133324

Price: \$23.00

Triple Banner Punch - 138292

Price: \$23.00

Butterflies Thinlits Dies - 137360

Price: \$27.00

Calypso Coral Classic Stampin' Pad - 126983

Price: \$6.50