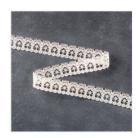

Cupcakes & Carousels Embellishment Kit - 142767

Price: \$12.00

Very Vanilla 1/2" (1.3 Cm) Lace Trim - 141672

Price: \$7.00

This Christmas
Designer Series
Specialty Paper 141628

Price: \$13.00

Basic Black 8-1/2" X 11" Cardstock -121045