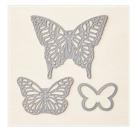

Price: \$23.00

Butterflies Thinlits Dies - 137360

Price: \$27.00

Calypso Coral Classic Stampin' Pad - 126983

Price: \$6.50