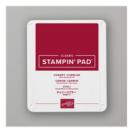

Price: \$10.50

Crushed Curry 8-1/2" X 11" Cardstock -131199

Price: \$10.00

Regals 6" X 6" (15.2 X 15.2 Cm) Designer Series Paper - 155227

**Sale: \$4.60** Price: \$11.50

Cherry Cobbler Classic Stampin' Pad - 147083