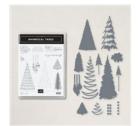

## Apr 26, 2024

Mary Deatherage 6783601359 stamps-n-lingers@comcast.net www.stampsnlingers.com

Whimsical Trees Bundle (English) -156810

Price: \$51.25

Stitched Rectangle Dies - 148551

Price: \$35.00

Whimsy & Wonder 12" X 12" (30.5 X 30.5 Cm) Specialty