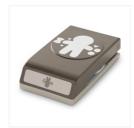

Price: \$21.00

Cookie Cutter Christmas Photopolymer Bundle - 143493

Price: \$35.00

Cookie Cutter Builder Punch -140396

Price: \$18.00

2" (5.1 Cm) Circle Punch - 133782

Price: \$22.00

Layering Circles
Dies - 141705