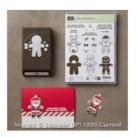

Price: \$21.00

Cookie Cutter Christmas Photopolymer Bundle - 143493

Price: \$35.00

Cookie Cutter Builder Punch -140396

Price: \$18.00

2" (5.1 Cm) Circle Punch - 133782

Price: \$22.00

Layering Circles
Dies - 141705