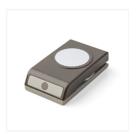

Price: \$7.00

Foil Snowflakes\* -144642

Price: \$6.00

Whisper White 8-1/2" X 11" Cardstock -

100730

Price: \$9.75

Starburst Punch -143717

Price: \$18.00