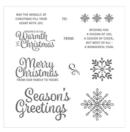

**Cherry Cobbler** Classic Stampin' Pad - 126966

Price: \$6.50

Snowflake Sentiments Clear-Mount Stamp Set -144820

Price: \$22.00

Snowflake Sentiments Wood-Mount Stamp Set -144817

Price: \$30.00

Metallic Enamel Shapes - 141678