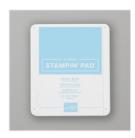

Whisper White 8-1/2" X 11" Cardstock -100730

Price: \$9.75

Balmy Blue Classic Stampin' Pad -147105

Price: \$9.00

Balmy Blue 8-1/2" X 11" Cardstock -146982

Price: \$10.00

Crumb Cake 8-1/2" X 11" Cardstock -120953