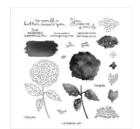

## Supply List Apr 26, 2024

Hydrangea Haven Photopolymer Stamp Set -154470

Price: \$26.00

Basic White 8-1/2" X 11" Cardstock -159276

Price: \$10.50

Bumblebee 8-1/2" X 11" Cardstock -153077

**Sale: \$3.50** Price: \$8.75